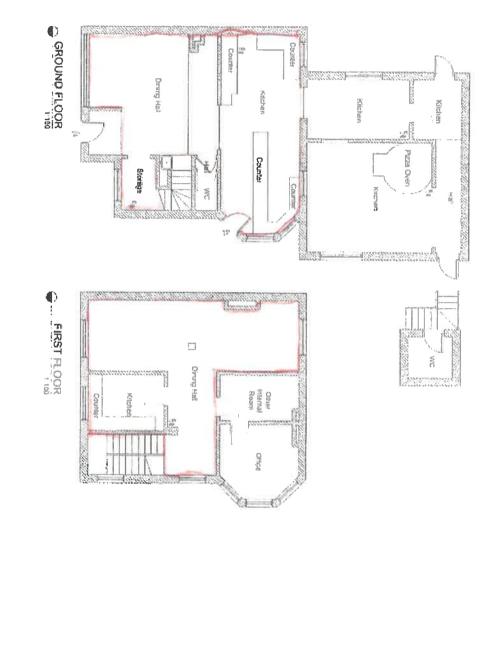

#### 4 APPLICATION FOR A PREMISES LICENCE TO BE GRANTED UNDER THE LICENSING ACT 2003 IN RESPECT OF MOZZARELLA, 5 KINGS ROAD, PRESTWICH, M25 OLE (Pages 9 - 38)

Report from the Executive Director (Operations) is attached:-

# Agenda Item 4

| BU     | rv |
|--------|----|
| COUNCI |    |

| Classification | Item No. |
|----------------|----------|
| Open / Closed  |          |

| Meeting:                              | LICENSING AND SAFETY SUB-COMMITTEE                                                                                                             |
|---------------------------------------|------------------------------------------------------------------------------------------------------------------------------------------------|
| Meeting date:                         | 10 <sup>th</sup> AUGUST 2021                                                                                                                   |
| Title of report:                      | APPLICATION FOR A PREMISES LICENCE TO BE GRANTED<br>UNDER THE LICENSING ACT 2003 IN RESPECT OF MOZZARELLA,<br>5 KINGS ROAD, PRESTWICH, M25 0LE |
| Report by:                            | EXECUTIVE DIRECTOR (OPERATIONS)                                                                                                                |
| Decision Type:                        | Council                                                                                                                                        |
| Ward(s) to<br>which report<br>relates | Sedgley                                                                                                                                        |

# Background papers:

Application form Representation received Plan